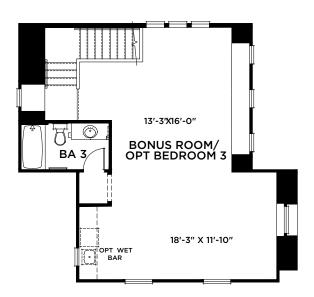

# Esencia AQ15 @ Rancho Mission Viejo N/A Plan 2x 4228.400

### Second Floor - Elevation 'A'

#### DRAWING NOT TO SCALE

Dimensions shown are approximate. Location, size, and construction of doors, windows, walls, fireplaces, and any other items depicted may vary depending on elevation preference or choice of options and are subject to change without notice. Owing to normal construction tolerances, the room sizes shown may vary slightly.

(c) Copyright 2017 PulteGroup, Inc.

WIDTH 45'-0" DEPTH 62'-0"

ZONE West

SQ FT 2,476