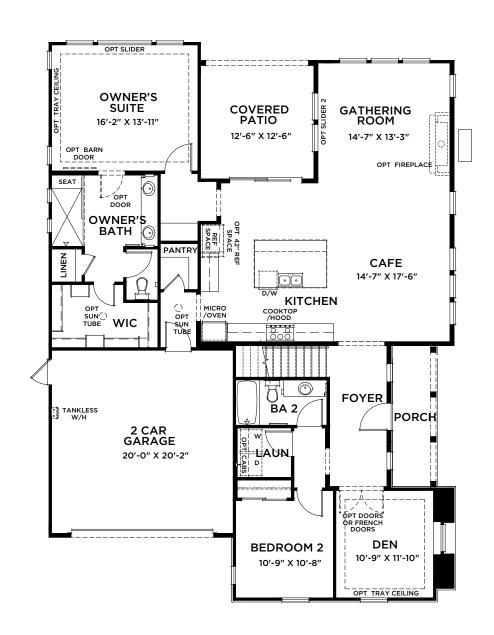

# Esencia AQ15 @ Rancho Mission Viejo N/A Plan 2x 4228.400

#### Floor Plan - Elevation 'A'

DRAWING NOT TO SCALE

Dimensions shown are approximate. Location, size, and construction of doors, windows, walls, fireplaces, and any other items depicted may vary depending on elevation preference or choice of options and are subject to change without notice. Owing to normal construction tolerances, the room sizes shown may vary slightly.

(c) Copyright 2017 PulteGroup, Inc.

WIDTH 45'-0" DEPTH 62'-0" ZONE West SQ FT 2,476