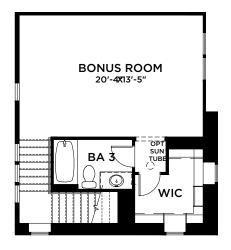

## Vida @ Rancho Mission Viejo Plan 2x 4272.400

### Second Floor Plan - Elevation 'B'

DRAWING NOT TO SCALE

Dimensions shown are approximate. Location, size, and construction of doors, windows, walls, fireplaces, and any other items depicted may vary depending on elevation preference or choice of options and are subject to change without notice. Owing to normal construction tolerances, the room sizes shown may vary slightly. (c) Copyright 2017 PulteGroup, Inc.