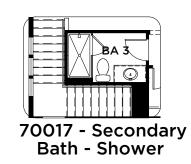

# Vida @ Rancho Mission Viejo Plan 2x 4272.400

70060 - Bedroom 3

### **Second Floor Plan - Options**

DRAWING NOT TO SCALE

Dimensions shown are approximate. Location, size, and construction of doors, windows, walls, fireplaces, and any other items depicted may vary depending on elevation preference or choice of options and are subject to change without notice. Owing to normal construction tolerances, the room sizes shown may vary slightly. (c) Copyright 2017 PulteGroup, Inc.