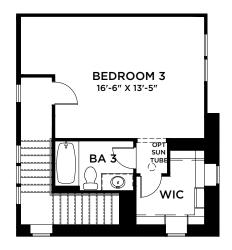

# Vida @ Rancho Mission Viejo Plan 2x 4272.400

70060 - Bedroom 3

### **Second Floor Plan - Options**

DRAWING NOT TO SCALE

Dimensions shown are approximate. Location, size, and construction of doors, windows, walls, fireplaces, and any other items depicted may vary depending on elevation preference or choice of options and are subject to change without notice. Owing to normal construction tolerances, the room sizes shown may vary slightly. (c) Copyright 2017 PulteGroup, Inc.