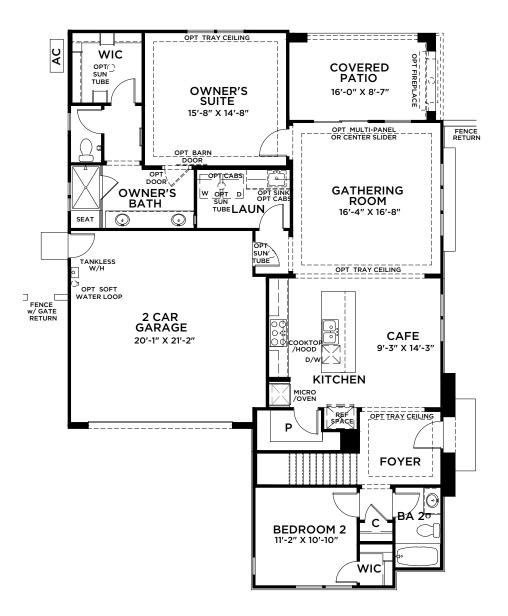

## Vida @ Rancho Mission Viejo Plan 2x 4272.400

#### First Floor Plan - Elevation 'B'

DRAWING NOT TO SCALE

Dimensions shown are approximate. Location, size, and construction of doors, windows, walls, fireplaces, and any other items depicted may vary depending on elevation preference or choice of options and are subject to change without notice. Owing to normal construction tolerances, the room sizes shown may vary slightly. (c) Copyright 2017 PulteGroup, Inc.