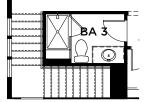

# Vida @ Rancho Mission Viejo Plan 2x 4272.400

70060 - Bedroom 3

### **Second Floor Plan - Options**

DRAWING NOT TO SCALE

Dimensions shown are approximate. Location, size, and construction of doors, windows, walls, fireplaces, and any other items depicted may vary depending on elevation preference or choice of options and are subject to change without notice. Owing to normal construction tolerances, the room sizes shown may vary slightly. (c) Copyright 2017 PulteGroup, Inc.